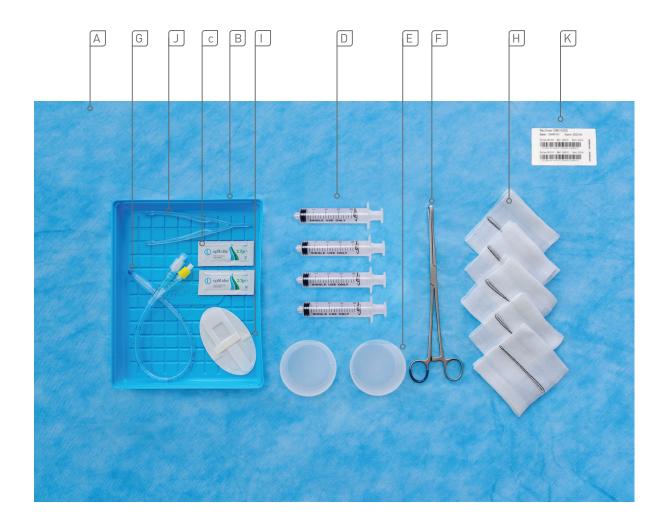

# Cervical Dilating Balloon Procedure Pack

| Pack Items |                             |      |          |                                     |      |  |
|------------|-----------------------------|------|----------|-------------------------------------|------|--|
| QUANTITY   | DESCRIPTION                 | REF. | QUANTITY | DESCRIPTION                         | REF. |  |
| 1          | Sterile Field 120cx120cm    | А    | 1        | m devices Cervical Dilating Balloon | G    |  |
| 1          | Blue Rectangle Tray         | В    | 1        | XRD Gauze Swab 10x10cm 8Ply (5)     | Н    |  |
| 2          | Lubricating Gel Sterile 27g | С    | 1        | m devices Securement Device         | I    |  |
| 4          | Luer Lock Syringe 20mL      | D    | 1        | Plastic Forceps Clear               | J    |  |
| 2          | Gallipots 120mL             | Е    | 1        | Tracking Label                      | K    |  |
| 1          | SS Sponge Forceps 25cm      | F    |          |                                     |      |  |